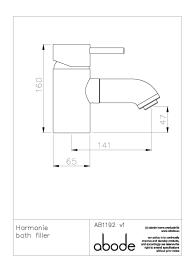

## Product flow characteristics:

- Min / Max water pressure: 0.20 / 5 bar
   Part G mixed flow rate at 3 bar (I/m): >26.5
- Max water temperature: 70° C
- Product flow characteristics: Single flow
   Aerator type: White flow straightener
- Includes output diverter?: No
- Control valve type: Single lever (45mm)
- Non return valve position:Mesh particle filter size:
- Inlet / outlet size: Ø15 / m16
- Inlet type / length: Copper / 300 mm
- Shower hose type / length: