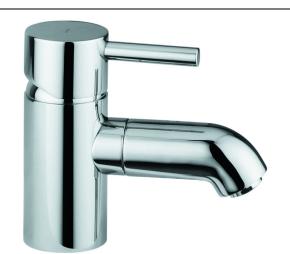

### **Product dimensions:**

• Overall Height / projection: 160 mm

Exit reach: 141 mm
Exit height: 47 mm
Centre distance(s):

• Base diameter(s): 65 mm

Product mounted where: Surface
Recommended hole diameter:
Min. fitting depth required:
Max. surface depth: 85 mm